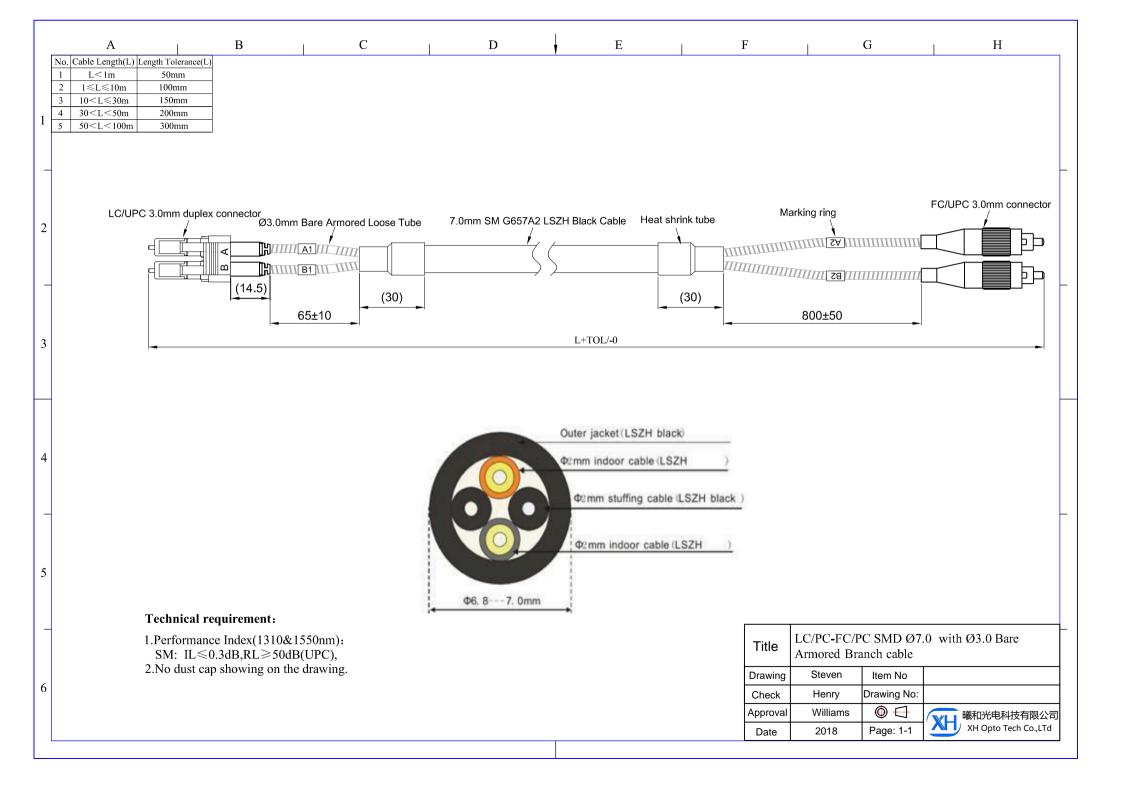

## Specification:

| Items                 | Single mode           | Multi mode |
|-----------------------|-----------------------|------------|
| Insertion Loss        | ≤0.3dB                | ≤0.3dB     |
| Return Loss           | ≥50dB(UPC);≥60dB(APC) | ≥30dB      |
| Durability            | 500times              |            |
| Operation temperature | -25℃~+70℃             |            |
| Fiber Type            | OS2/OM1/OM2/OM3/OM4   |            |